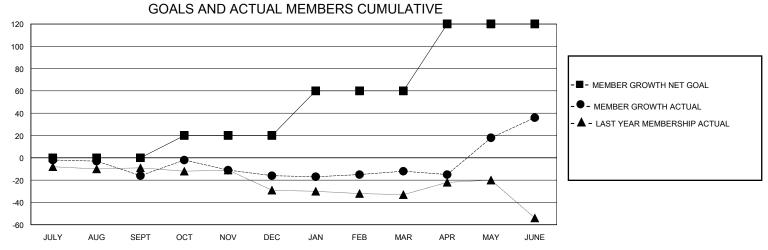

## MONTHLY MEMBERSHIP PROGRESS REPORT

District 126

Results as of: 6/30/2024

| GMT:          |               | LOCATION CROATIA |               |                       |                        |                         |                                                    |  |
|---------------|---------------|------------------|---------------|-----------------------|------------------------|-------------------------|----------------------------------------------------|--|
|               | Club          | s                |               | Members               |                        |                         |                                                    |  |
|               | RESULTS FOR   | R 2023-2024      |               | RESULTS FOR 2023-2024 |                        |                         |                                                    |  |
| QUARTER       | NEW CLUB GOAL | NEW CLUBS        | DROPPED CLUBS | QUARTER MEM           | BER GROWTH NET<br>GOAL | MEMBER GROWTH<br>ACTUAL | DROPPED<br>MEMBERS ACTUAL<br>(including transfers) |  |
| JULY/AUG/SEPT | 0             | 0                | 0             | JULY/AUG/SEPT         | 0                      | 18                      | 33                                                 |  |
| OCT/NOV/DEC   | 0             | 0                | 0             | OCT/NOV/DEC           | 20                     | 35                      | 29                                                 |  |
| JAN/FEB/MAR   | 0             | 0                | 0             | JAN/FEB/MAR           | 40                     | 24                      | 19                                                 |  |
| APR/MAY/JUNE  | 1             | 1                | 2             | APR/MAY/JUNE          | 60                     | 89                      | 39                                                 |  |